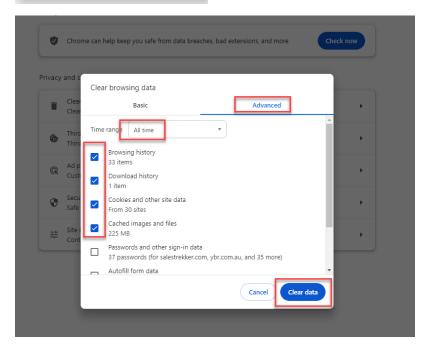

## 3. Clear site cookies (at least once a week)

## 4. Clear cache (at least once a week)

|              | Q \$\$                       | •              |
|--------------|------------------------------|----------------|
|              | New tab                      | Ctrl+T         |
| Ľ            | New window                   | Ctrl+N         |
| 48           | New Incognito window         | Ctrl+Shift+N   |
|              | Person 1                     | >              |
| ©u           | Passwords and autofill       | >              |
| 5            | History                      | >              |
| $\mathbf{T}$ | Downloads                    | Ctrl+J         |
| ☆            | Bookmarks and lists          | >              |
| Ď            | Extensions                   | >              |
| Ū            | Clear browsing data          | Ctrl+Shift+Del |
| Q            | Zoom – 1109                  | 6 + :          |
| ð            | Print                        | Ctrl+P         |
| G            | Search this page with Google |                |
| G            | Translate                    |                |
| ۵            | Find and edit                | >              |
| C <u>t</u>   | Save and share               | >              |
| ≙            | More tools                   | >              |
|              |                              |                |
| ?            | Help                         | >              |
| ⑦<br>錄       | •                            | >              |
|              |                              | >              |