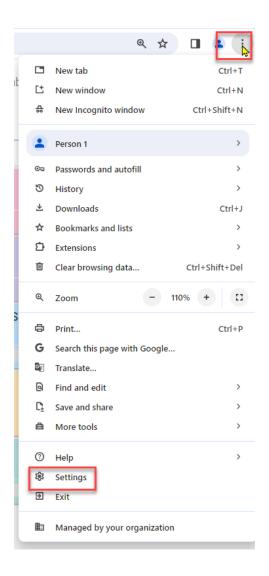

## Settings

- You and Google
- Autofill and passwords
- Privacy and security
- Performance
- Appearance
- Q Search engine
- Default browser
- () On startup
- Languages
- Downloads
- ★ Accessibility
- 🔧 System
- Reset settings