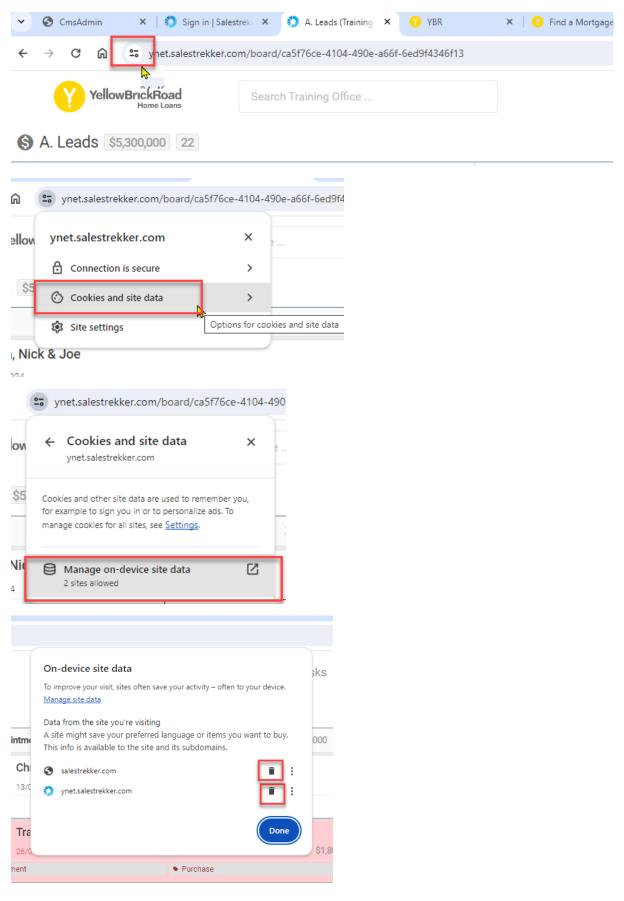

## 3. Clear site cookies (at least once a week)

## 4. Clear cache (at least once a week)

|              | Q \$\$                       | •              |
|--------------|------------------------------|----------------|
|              | New tab                      | Ctrl+T         |
| Ľ            | New window                   | Ctrl+N         |
| 48           | New Incognito window         | Ctrl+Shift+N   |
|              | Person 1                     | >              |
| ©u           | Passwords and autofill       | >              |
| 5            | History                      | >              |
| $\mathbf{T}$ | Downloads                    | Ctrl+J         |
| ☆            | Bookmarks and lists          | >              |
| Ď            | Extensions                   | >              |
| Ū            | Clear browsing data          | Ctrl+Shift+Del |
| Q            | Zoom – 1109                  | 6 + :          |
| ð            | Print                        | Ctrl+P         |
| G            | Search this page with Google |                |
| G            | Translate                    |                |
| ۵            | Find and edit                | >              |
| C <u>t</u>   | Save and share               | >              |
| ≙            | More tools                   | >              |
|              |                              |                |
| ?            | Help                         | >              |
| ⑦<br>錄       | •                            | >              |
|              |                              | >              |