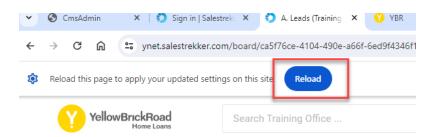

## 3. Clear site cookies (at least once a week)

## 4. Clear cache (at least once a week)

|              | Q \$\$                       | •              |
|--------------|------------------------------|----------------|
|              | New tab                      | Ctrl+T         |
| Ľ            | New window                   | Ctrl+N         |
| 48           | New Incognito window         | Ctrl+Shift+N   |
|              | Person 1                     | >              |
| ©u           | Passwords and autofill       | >              |
| 5            | History                      | >              |
| $\mathbf{T}$ | Downloads                    | Ctrl+J         |
| ☆            | Bookmarks and lists          | >              |
| Ď            | Extensions                   | >              |
| Ū            | Clear browsing data          | Ctrl+Shift+Del |
| Q            | Zoom – 1109                  | 6 + :          |
| ð            | Print                        | Ctrl+P         |
| G            | Search this page with Google |                |
| G            | Translate                    |                |
| ۵            | Find and edit                | >              |
| C <u>t</u>   | Save and share               | >              |
| ≙            | More tools                   | >              |
|              |                              |                |
| ?            | Help                         | >              |
| ⑦<br>錄       | •                            | >              |
|              |                              | >              |