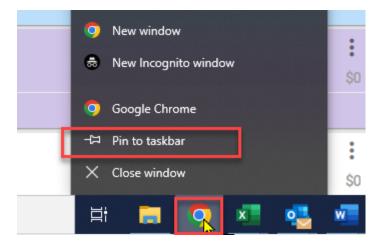

## 1. Always use Chrome for Ynet/Vownet

Pin your Chrome Browser to your "Task Bar"

2. Ensure Chrome Browser is always up to date (check regularly)