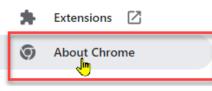

About Chrome

| O Google Chrome                                                         |   |
|-------------------------------------------------------------------------|---|
| Chrome is up to date<br>Version 122.0.6261.95 (Official Build) (64-bit) |   |
| Get help with Chrome                                                    | Ø |
| Privacy policy                                                          | ß |
| Your browser is managed by your organization                            | • |